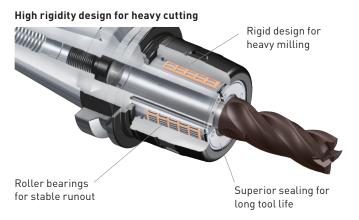

#### Secure and reliable slit design

The annular section needs to be substantial in order to provide rigidity but retain the ability to collapse in order to provide sufficient grip. The section of the Hi-Power Milling Chuck has combined holes and slits at

regular intervals in order to combine both requirements.

### Precise concentricity

Concentricity is assured by the integral design and clamping by mechanical compression of the annular section by the rolling bearing system. All models are inspected and double checked to meet maximum runout tolerance permitted. (within  $10\mu m$  at 4D).