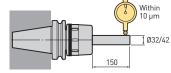

### Precise concentricity

Concentricity is assured by the integral design and clamping by mechanical compression of the annular section by the rolling bearing system. All models are inspected and double checked to meet maximum runout tolerance permitted. (within  $10\mu m$  at 4D).