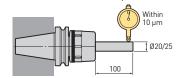

### Precise concentricity

Concentricity is assured by the integral design and clamping by mechanical compression of the annular section by the rolling bearing system. All models are inspected and double checked to meet maximum runout tolerance permitted. (within  $10\mu m$  at 4D).