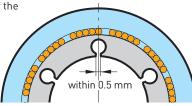

### Precise concentricity

Concentricity is assured by the integral design and clamping by mechanical compression of the annular section by the rolling bearing system. All models are inspected and double checked to meet maximum runout tolerance permitted. (within  $10\mu m$  at 4D).