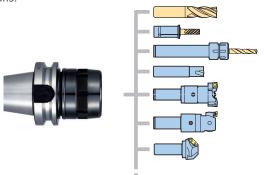

#### Basic tool for various applications

New Hi-Power Milling Chuck is a good basic tool. Not only for milling tool, but also for boring tools, chamfering tools and various applications.